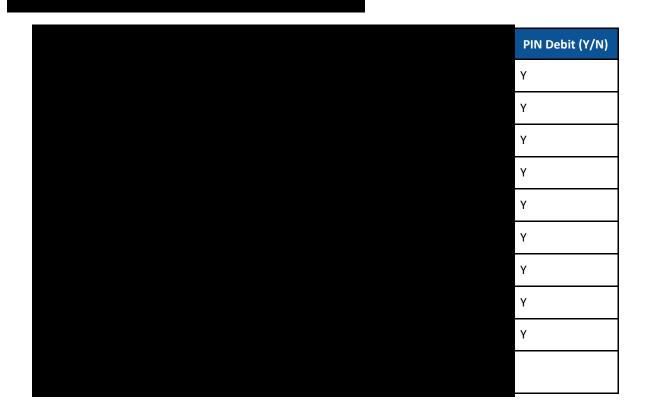

## I. PIN DEBIT/PRICING INFORMATION

| PIN Debit Pricing Information |                                       |               |  |
|-------------------------------|---------------------------------------|---------------|--|
| Timing                        | Type of Fee                           | Fee           |  |
| Per Transaction               | PIN Debit Transaction Fee (% + Fixed) | 3.5% + \$0.50 |  |
| Monthly Per location          | Merchant Processing fee               | \$30          |  |
|                               | Return Item Fee                       | \$6           |  |

| Per Occurrence          | Exception/Correction Fee                       | \$6   |  |  |
|-------------------------|------------------------------------------------|-------|--|--|
|                         | Chargeback Item / Reversal Item                | \$20  |  |  |
|                         | Chargeback RDS                                 | \$6   |  |  |
| Pin Debit Terminal Cost |                                                |       |  |  |
| 1X fee, per terminal    | Pin Debit Terminal                             | \$500 |  |  |
| N/A                     | # of Devices (Total wireless and non-wireless) |       |  |  |
| N/A                     | # of Wireless Devices                          |       |  |  |
| Monthly, Per terminal   | Wireless Data Plan (\$)                        | \$35  |  |  |